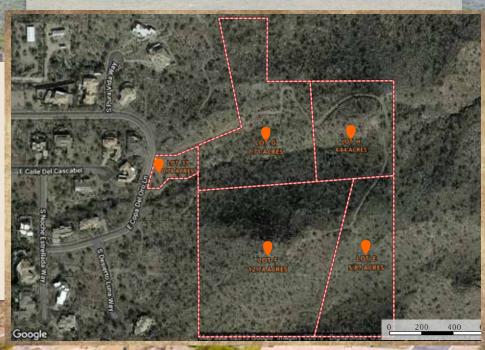

Lot 31 - 0.78± Acres

Lot E - 5.87± Acres

Lot F - 12.74± Acres

**Lot G - 7.71 + Acres** 

Lot H - 4.84± Acres

Lots Location: Pasion En La Colina Del Cascabel Subdivision, Gold Canyon, AZ

**Arizona** 

conjunction